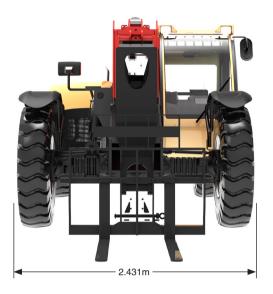

### **Dimension**

| Item                        | Unit | Parameter     |  |
|-----------------------------|------|---------------|--|
| Weight                      | kg   | 7200          |  |
| L*W*H                       | in   | 196.4×97.2×94 |  |
| Wheel Base                  | mm   | 3140          |  |
| Minimum Turning<br>Radius   | m    | 4.2           |  |
| Minimum Ground<br>Clearance | m    | 0.35          |  |
| Frame Leveling Angle        | o    | ±10           |  |
| Maximum Drive Speed         | m/h  | 28            |  |
| Maximum Traction            | KN   | 68            |  |