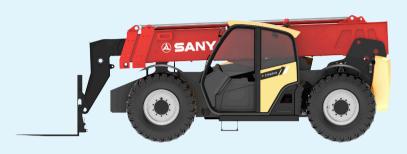

# **STH634A**

**Configurations** 

| Item                    | Parameter                  |  |  |
|-------------------------|----------------------------|--|--|
| Engine                  | DEUTZ TD2.9                |  |  |
| Power                   | 55KW                       |  |  |
| Gearbox                 | DANA 1104F12366            |  |  |
| Axle                    | DANA 212                   |  |  |
| Tyre                    | 15.00-19.5                 |  |  |
| Boom Frame              | 3 Sections Telescopic Boom |  |  |
| Steering Drive<br>Model | 4WD/3 Steering Models      |  |  |
| Fuel Tank Capacity      | 135L                       |  |  |

## STH634A