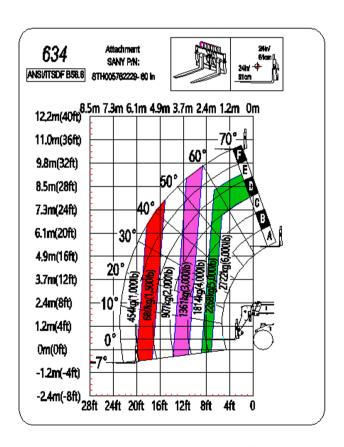

# **Performance**

| Item                                                | Unit | Parameter |
|-----------------------------------------------------|------|-----------|
| Rated Capacity                                      | kg   | 2720      |
| Lift Capacity at Maximum Height                     | kg   | 1814      |
| Lift Capacity at Maximum Reach                      | kg   | 454       |
| Lift Capacity at Maximum<br>Height (with outrigger) | NA   | NA        |
| Lift Capacity at Maximum Reach (with outrigger)     | NA   | NA        |
| Lifting Capacity                                    | m    | 10.4      |
| Maximum Forward Reach                               | m    | 7         |
| Maximum Elevation Angle                             | ٥    | 70        |
| Maximum Depression Angle                            | 0    | -7        |
| Maximum Lifting Speed                               | S    | 11/9      |
| Maximum Descending Speed                            | S    | 14/14     |
| Fork Arm Extend Speed                               | S    | 10        |
| Fork Arm Retract Speed                              | S    | 10        |