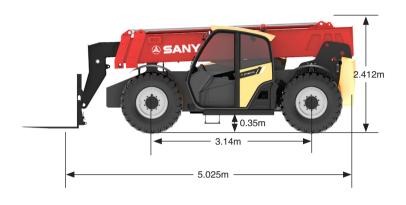

### **Dimension**

| Item                        | Unit | Parameter     |  |
|-----------------------------|------|---------------|--|
| Weight                      | kg   | 7200          |  |
| L*W*H                       | in   | 196.4×97.2×94 |  |
| Wheel Base                  | mm   | 3140          |  |
| Minimum Turning<br>Radius   | m    | 4.2           |  |
| Minimum Ground<br>Clearance | m    | 0.35          |  |
| Frame Leveling Angle        | o    | ±10           |  |
| Maximum Drive Speed         | m/h  | 28            |  |
| Maximum Traction            | KN   | 68            |  |